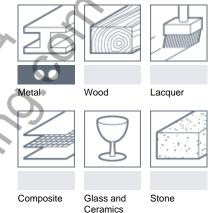

- · Finishing of coils and sheets out of stainless steel
- For matting metallic surfaces, aluminium, copper and brass workpieces
- Can be used on belt grinding machines

| Туре       | 70200                                       |
|------------|---------------------------------------------|
| Grain      | Aluminium oxide                             |
| Bonding    | Resin                                       |
| Backing    | Abrasive web, reinforced with cloth         |
| Grit range | + 80 - + 100, + 180, + 280, +<br>320, + 400 |
|            | 4 0                                         |